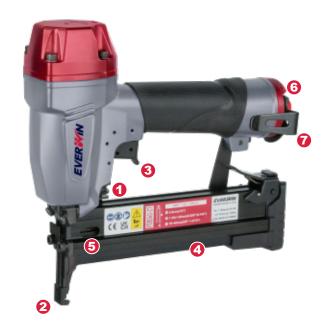

## **TOOL FEATURES**

- 1. Geared with tool free depth of drive.
- 2. Wraparound safety boosts versatility.
- 3. Pinch-free ergonomic trigger.
- 4. Aluminum extruded bottom load magazine for ease of jam clearance with shock-absorbent back cover.
- 5. Reload indicator with dryfire lockout.
- 6. Rear exhaust design.
- 7. Durable steel belt hook.
- · Minimizes downtime.
- · Simple operation from all angles.
- · Ensures operator comfort.
- · Tool free jam clearance.
- · Robust construction withstands industrial environment.
- · Two trigger options available :